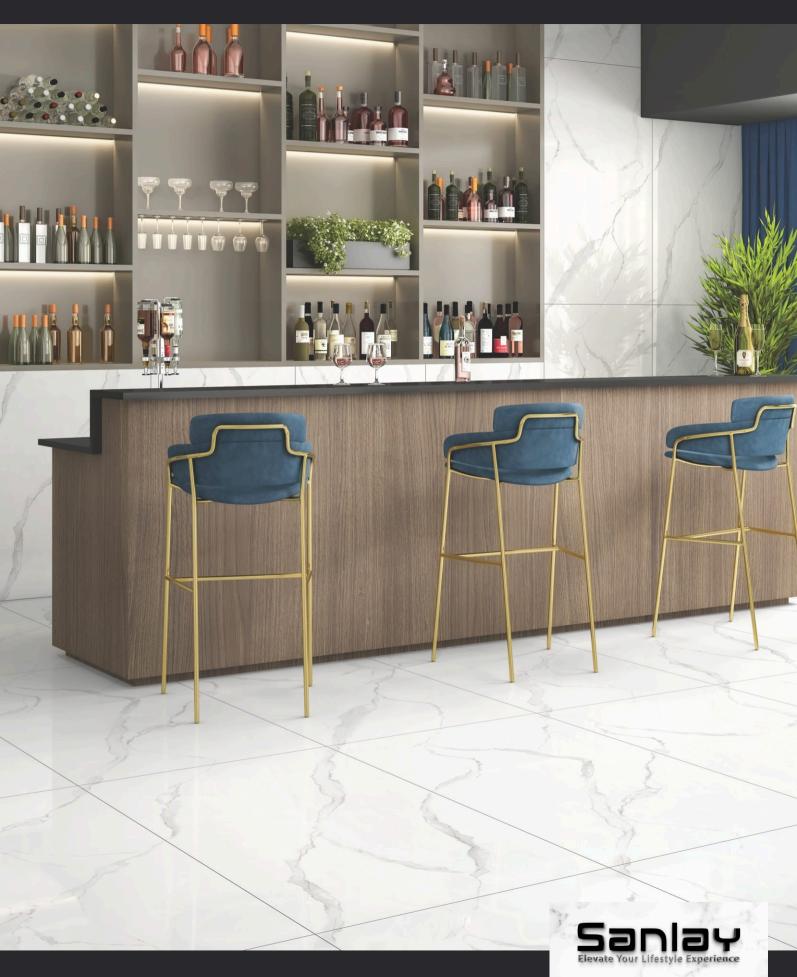

### A NEVER-ENDING SOPHISTICATION

Embrace spaces where sophistication initiates but never ends with the superior craft of endless tiles. Designs specially crafted to travel across your spaces without ceasing, the our Endless Collection in enormous size of 600x1200mm creates a neverending aura of sophistication and extravagance through flawless continuity and grand size.

# Format

The enormous format of 600x1200mm from our is a canvas of endless possibilities, allowing you to unleash luxury and transform your spaces into magnificent interiors with endless design making a statement as grand as your vision.

# GLOSSY FINISH

Experience the allure of glossy finish, a reflection of sophistication. The smooth, shiny finish is designed to brighten your space and adds an elegant, luxurious touch to bring radiance and a touch of glamour.

# GLOSSY ENDLESS SURFACE

Enjoy unparalleled luxury, endless sophistication, and an opulent reflection that reflects unmatched elegance and grandeur with the Endless Glossy Surfaces of the exclusive collection.