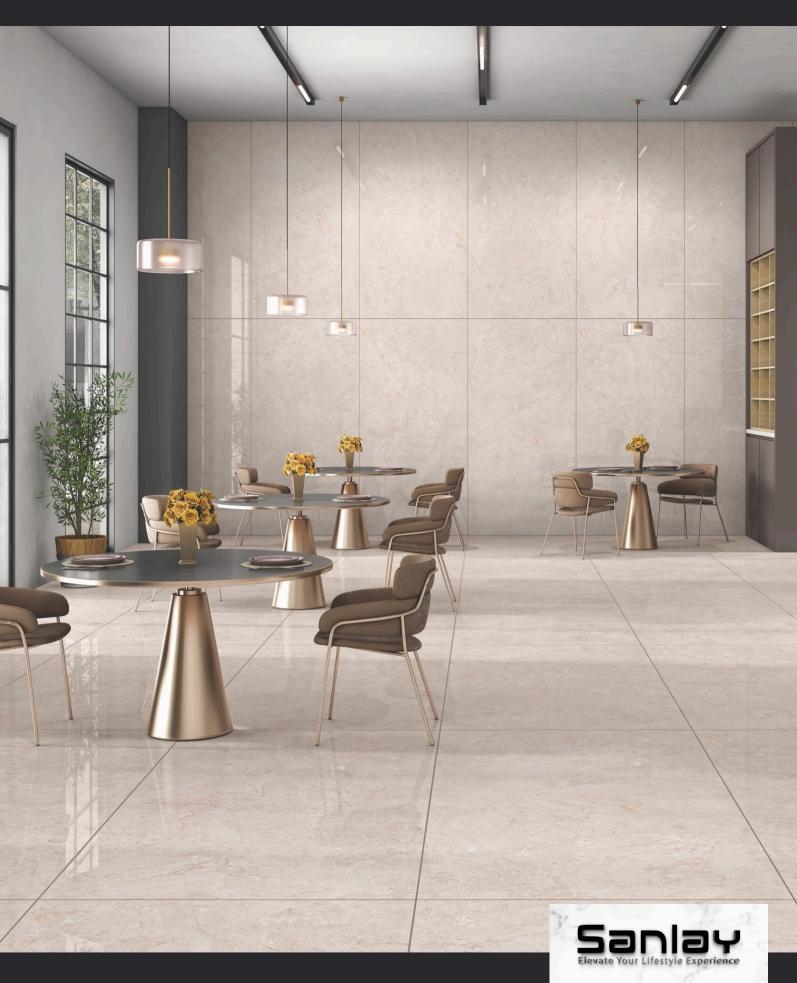

### A NEVER-ENDING SOPHISTICATION

Embrace spaces where sophistication initiates but never ends with the superior craft of endless tiles. Designs specially crafted to travel across your spaces without ceasing, the our Endless Collection in enormous size of 600x1200mm creates a neverending aura of sophistication and extravagance through flawless continuity and grand size.

# Format

The enormous format of 600x1200mm from our is a canvas of endless possibilities, allowing you to unleash luxury and transform your spaces into magnificent interiors with endless design making a statement as grand as your vision.

# GLOSSY FINISH

Experience the allure of glossy finish, a reflection of sophistication. The smooth, shiny finish is designed to brighten your space and adds an elegant, luxurious touch to bring radiance and a touch of glamour.

# GLOSSY ENDLESS SURFACE

Enjoy unparalleled luxury, endless sophistication, and an opulent reflection that reflects unmatched elegance and grandeur with the Endless Glossy Surfaces of the exclusive collection.