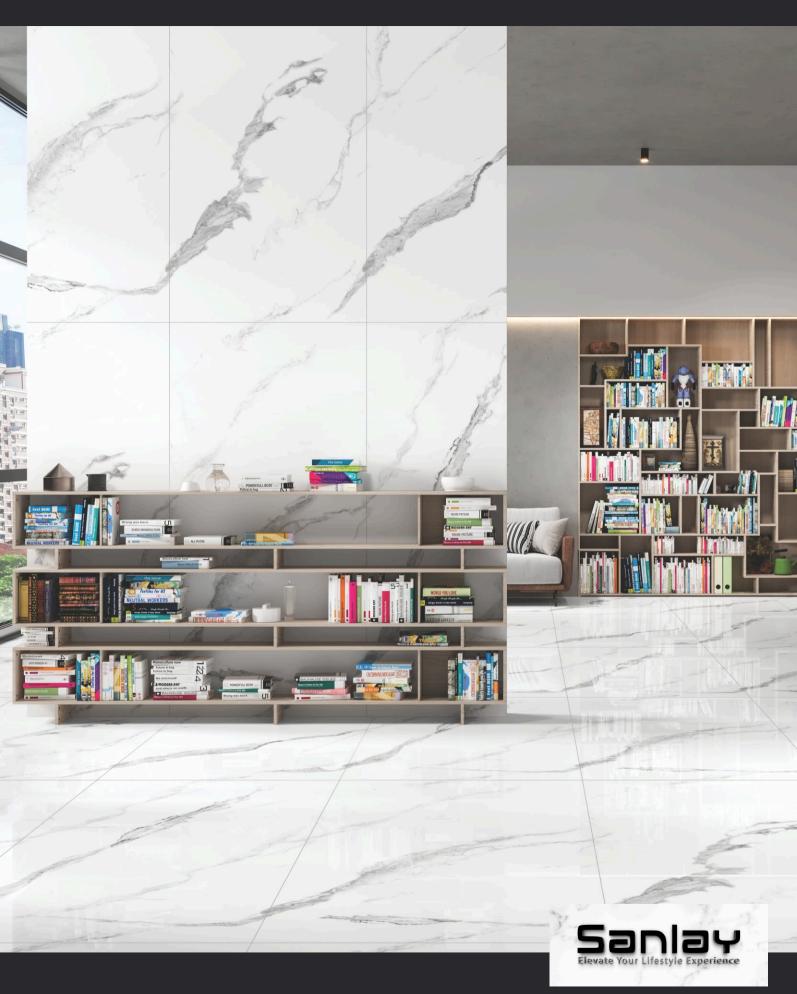

### A NEVER-ENDING SOPHISTICATION

Embrace spaces where sophistication initiates but never ends with the superior craft of endless tiles. Designs specially crafted to travel across your spaces without ceasing, the our Endless Collection in enormous size of 600x1200mm creates a neverending aura of sophistication and extravagance through flawless continuity and grand size.

# Format

The enormous format of 600x1200mm from our is a canvas of endless possibilities, allowing you to unleash luxury and transform your spaces into magnificent interiors with endless design making a statement as grand as your vision.

# GLOSSY FINISH

Experience the allure of glossy finish, a reflection of sophistication. The smooth, shiny finish is designed to brighten your space and adds an elegant, luxurious touch to bring radiance and a touch of glamour.

# GLOSSY ENDLESS SURFACE

Enjoy unparalleled luxury, endless sophistication, and an opulent reflection that reflects unmatched elegance and grandeur with the Endless Glossy Surfaces of the exclusive collection.