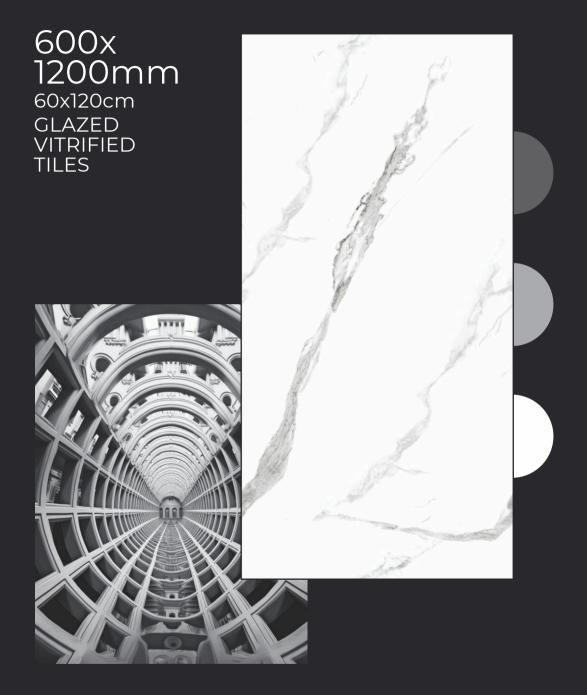

# Format

The enormous format of 600x1200mm from our is a canvas of endless possibilities, allowing you to unleash luxury and transform your spaces into magnificent interiors with endless design making a statement as grand as your vision.

### 600x 1200mm